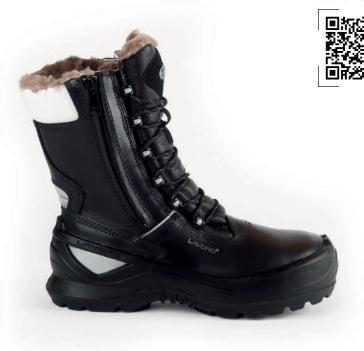

Article Icelandicc

Range New Eco Bulldozer

Reference 1625.00

EU Regulation EN ISO 20345:2011 CE

Protection Class S3 SRC CI

**Sizes** 36-47 (UK: 3 - 12)

## **Description**

Icelandicc is an S3 SRC CI protection class safety boot recognized for its superb comfort and durability. Boot developed with a Stabilizer PU System located on the sole that adds durability and flexibility where it needs, a tightening system with two zips on the sides for an easy release, and a lacing system for perfect adjustment.

Foot health and comfort are ensured by the Natural Lambskin lining making it resistant to  $-30^{\circ}$ C, and the Clima Cork System on the sole that uses a layer of natural cork to improve thermal insolation.

Safety boots available from size 36 to 47, Icelandicc is ideal for cold industry activities, mining, offshore, and cold stores.